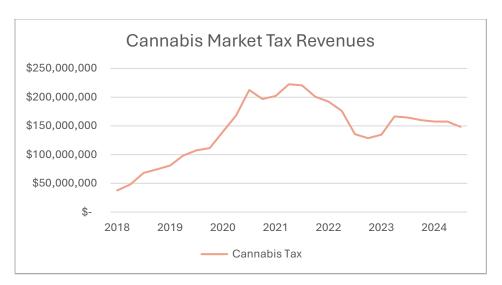

#### Cannabis Tax Revenues

CDTFA publishes data related to cannabis tax revenues through an <u>open data portal</u>. This data is available on a quarterly basis and is displayed below:

#### Summary of trends:

- Cannabis tax revenue began to rise as businesses became licensed under the state's regulatory framework in 2018 and continued throughout 2019.
- During the pandemic, cannabis tax revenues saw a temporary surge, peaking at over \$800 million in fiscal year 2021-22. This increase aligned with nationwide trends for cannabis and other discretionary adult-use products and was further fueled by Americans receiving multiple stimulus checks.
- This tax revenue surge has since subsided. Tax revenues have decreased closer to pre-pandemic levels due to a variety of factors, including lower retail sales prices.
- The Governor's Budget projects that cannabis tax revenues will be \$762 million in fiscal year 2025-26, approximately 6 percent lower than the peak revenues seen in fiscal year 2021-22. This figure includes the Vendor Compensation Program for equity retailers and reflects the assumption that the cannabis excise tax rate will increase to 19 percent as of July 1, 2025.